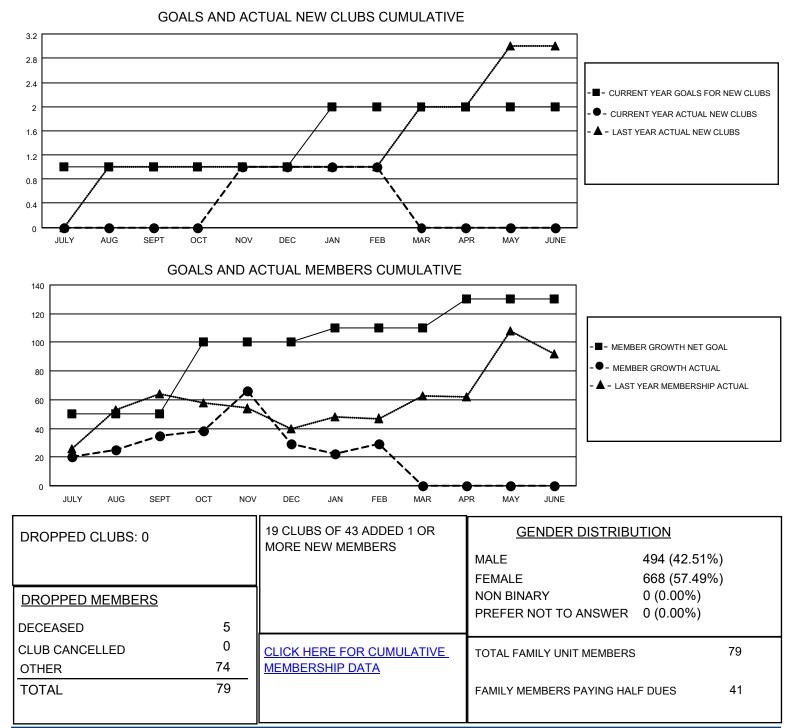

## LOCATION THAILAND

District 310 A2

Results as of: 2/28/2023

| Clubs                 |               |           |               | Members               |                        |                         |                                                    |
|-----------------------|---------------|-----------|---------------|-----------------------|------------------------|-------------------------|----------------------------------------------------|
| RESULTS FOR 2022-2023 |               |           |               | RESULTS FOR 2022-2023 |                        |                         |                                                    |
| QUARTER               | NEW CLUB GOAL | NEW CLUBS | DROPPED CLUBS | QUARTER MEM           | BER GROWTH NET<br>GOAL | MEMBER GROWTH<br>ACTUAL | DROPPED<br>MEMBERS ACTUAL<br>(including transfers) |
| JULY/AUG/SEPT         | 1             | 0         | 0             | JULY/AUG/SEPT         | 50                     | 41                      | 5                                                  |
| OCT/NOV/DEC           | 0             | 1         | 0             | OCT/NOV/DEC           | 50                     | 55                      | 59                                                 |
| JAN/FEB/MAR           | 1             | 0         | 0             | JAN/FEB/MAR           | 10                     | 16                      | 15                                                 |
| APR/MAY/JUNE          | 0             | 0         | 0             | APR/MAY/JUNE          | 20                     | 0                       | 0                                                  |